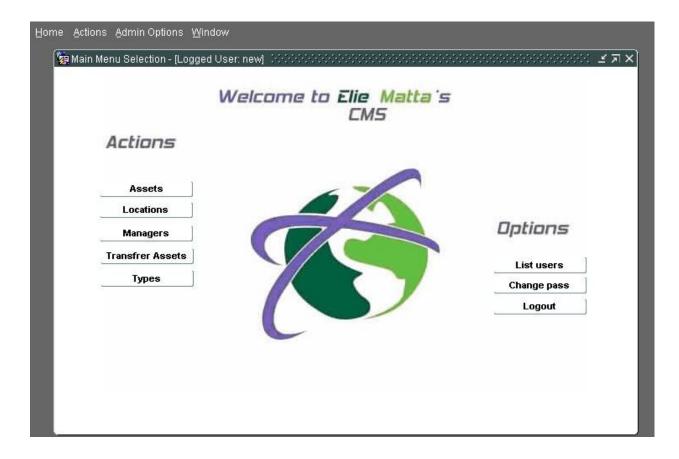

### Main Form

### Menu

| Home Actions Admin Options Window                          |                                       |
|------------------------------------------------------------|---------------------------------------|
| Assets Transfer Assets<br>Type Options<br>Location Options | ->>>>>>>>>>>>>>>>>>>>>>>>>>>>>>>>>>>> |
| Manager Options Welcome to Elie Matta's CMS                |                                       |
| Actions                                                    |                                       |
| Assets                                                     |                                       |
| Locations<br>Managers                                      | Options                               |
| Transfrer Assets                                           | List users                            |
| <u>Types</u>                                               | Change pass                           |
|                                                            | Logout                                |
|                                                            |                                       |
|                                                            |                                       |
|                                                            |                                       |
|                                                            |                                       |
|                                                            |                                       |